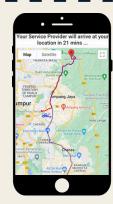

# **TRACK**

You will then receive a tracking link on your mobile phone with:

- the location of the tow truck; and
- its estimated time of arrival.

Kindly be patient during this time. The tracking will end once the tow truck successfully transports your car to your preferred workshop.

4