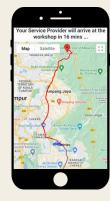

# **TRACK**

You will then receive a tracking link on your mobile phone with:

- the location of the tow truck; and
- its estimated time of arrival.

Kindly be patient during this time. The tracking will end once the tow truck successfully transports your car to your preferred workshop.

4