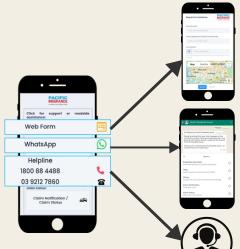

### **CHOOSE**

At the Weblink Portal, you can select one of the following methods:

#### • Web Form Engagement

Please fill in your mobile number, car plate number, and current location before submit request for roadside assistance.

#### WhatsApp Chat

You will be connected to the chatbot for some predefined questions before being transferred to the Call Centre representatives.

## Call the Helpline

You can also contact our Helpline at <u>1800</u> 88 4488 or <u>03-92127860</u> for assistance.

3